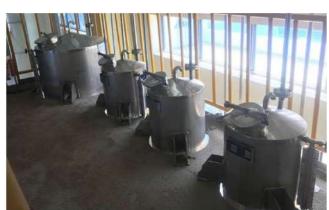

#### ENGINE OIL RECYCLING

Location : Hlaing Thar Yar Township (Yangon) Completed : 2015