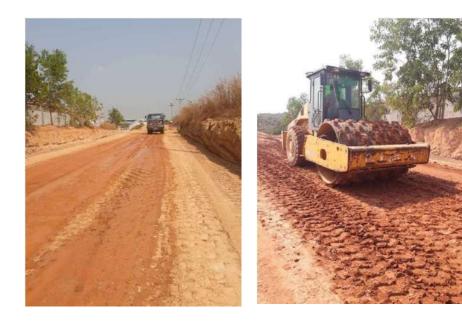

#### **BOGO INDUSTRIES 11 ROADS CONSTRUCTION**

Location : Bago Devision

(Goverment)

Comp ကြောက္လာမှာရားခုန် **ဘီကြက်ကြိ**န်းရအဖွဲ့ရန်ပုံဆွဖြင့် ဆောင်ရွက်သော ပဲစူးမြို့၊ စက်မှုစုန်အတွင်း ကွန်ကရစ်လမ်း စစ်ဆေးဖြင်းမှတ်တမ်း

လုပ်ငန်းမဆောင်ရွက်မီပုံ

လုပ်ငန်းဆောင်ရွက်ပြီးစီးပုံ

| భ  | <b>్గుర్</b> రం శ్రీ: బాలర్లు | လုပ်ငန်း<br>အမျိုးအစား | 340,0340,00    |                | Sub Grade<br>CBR Ratio | Compressive<br>Strength | Pavement<br>Camber | မှတ်ရက် |
|----|-------------------------------|------------------------|----------------|----------------|------------------------|-------------------------|--------------------|---------|
| -  |                               |                        | On Paper       | On Ground      | %                      | (psi)                   | %                  |         |
| SI | တွောလမ်း ကွန်ကရစ်ခင်းခြင်း    | Concrete Road          | 1318'x 18'x 8" | 1318'x 18'x 8" | 1                      |                         |                    |         |
| _  |                               |                        |                |                |                        |                         |                    |         |