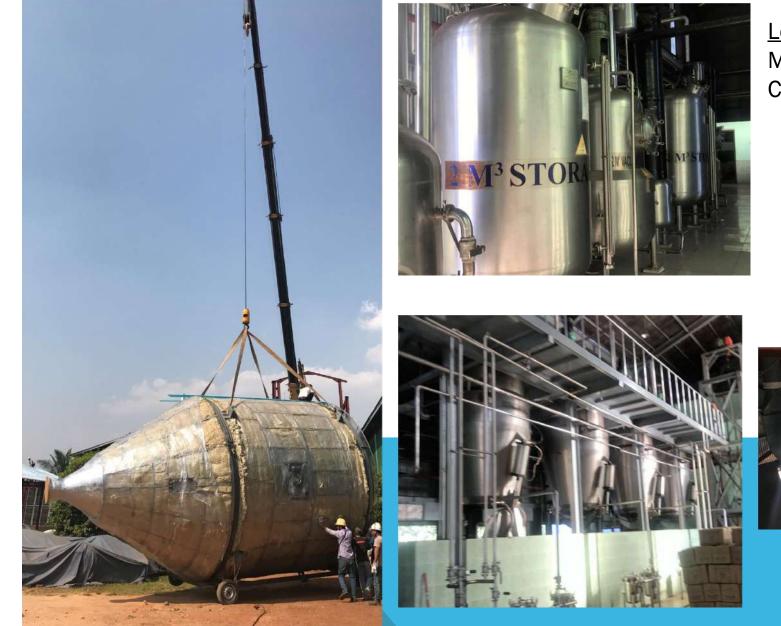

#### ENGINE OIL RECYCLING

Location : Hlaing Thar Yar Township (Yangon) Completed : 2015