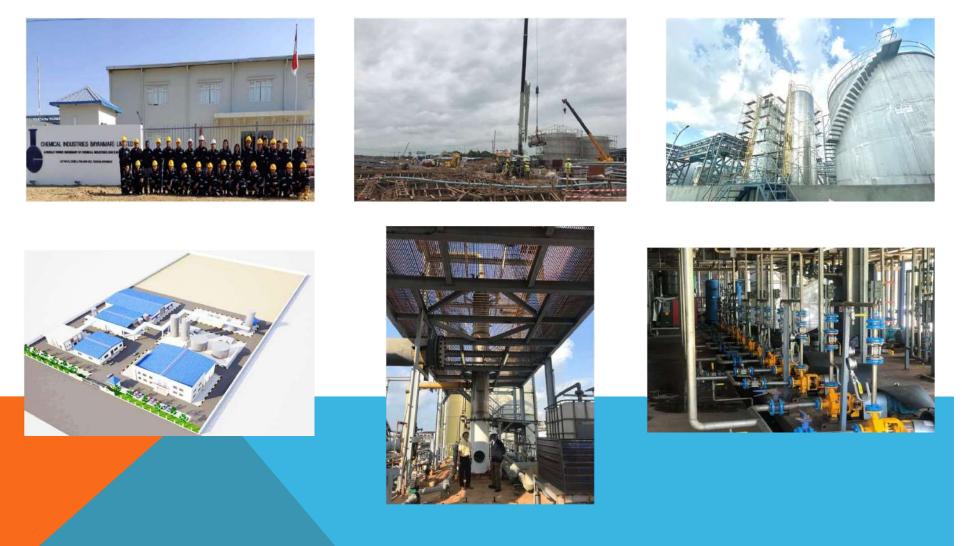

## SPECIAL ADVISORY SERVICE FOR CHEMICALS INDUSTRIES (FAR EAST) MYANMAR

Sodium Hypo Chlorite (NaOCI) Production Plant